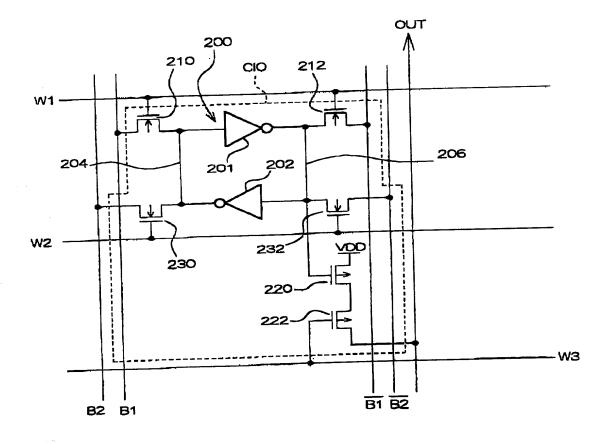

4

7

FIG. 1



n ordenen energie net al ante la plante i da plante na plante na plante na plante na plante na plante se segur

١,

FIG. 2



FIG. 3



FIG. 4

٠.



¥.,



FIG. 5





FIG. 7

\*



24 1<u>60</u> **DISPLAY DATA X-DRIVER IC** RAM AO, XRES, XCS CLK, H-Vsync XRD, XWR D7 T0 D0 R, G, B б б 18 9 -250 STILL-IMAGE MEMORY 4 MEMORY DIGITAL VIDEO ဓမ္မ MOVING-IMAGE MEMORY CAMERA - 254 -256 252 DSP MOVING-IMAGE DATA WRITE MOVING-IMAGE AREA SETTING STILL-IMAGE AREA SETTING STILL-IMAGE DATA WRITE CPU 258 DEMODULATION MODULATION/ 8 12 **OPERATION** INPUT 88 FIG. 8 32/

E LE

logalter a cover



× . . **L** 



an na an in the arment for the first of the second of the desired of the second second second second second second

T9114479 . C78501.



rd: d. f. d. r. r. f. d. d.

۰ و ۲

FIG. 11



۰. **ا** 

•





a se a se a se a la constituir de la const

11

a,

з. **Ц** 

FIG. 13



KIGGALKIG "KJ7""KIA.